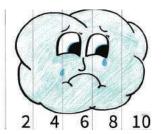

#### Supplies needed

- Estimated project time: 30 minutes 4 pieces of card stock
- Pencil and eraser
- Tape
- Scissors
- Ruler or tape measure
- Sun & Cloud PDF images (printed out on 2 of the 4 pieces of card stock)
- 1. Print the PDF titled "Perspective Project Images" on 8.5x11 cardstock.
- **2.** Both pictures are divided into 2-inch sections. Number the sections of the **sun**, in small letters in erasable pencil, starting at the left, 1,3,5,7,9. Number the section of the **clouds**, in erasable pencil, starting at the left, 2,4,6,8,10.