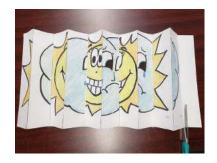

### Perspective Project Craft Instructions

**7.** Lay out the strip of 10 taped pieces on top of the long piece of card stock and angle strips 1 and 2 to a triangle position (see images below).

**8.** Tape the bottom corners of 1 and 2 to the cardstock and angle numbers 3 and 4. Make sure they are at a somewhat wide angle so the opening at the bottom is not too narrow. Tape numbers 3 and 4 in the same fashion to the card stock as well and repeat all the way through 10 (see images above).

**9.** Once all 10 pieces are taped to the cardstock, trim off any remaining cardstock.

**10.** The project is now complete. View sample images below to see how different pictures emerge based on the angle from which the project is seen.