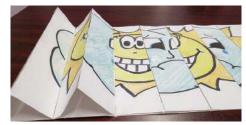

### Perspective Project Craft Instructions

**7.** Lay out the strip of 10 taped pieces on top of the long piece of card stock and angle strips 1 and 2 to a triangle position (see images below).

**8.** Tape the bottom corners of 1 and 2 to the cardstock and angle numbers 3 and 4. Make sure they are at a somewhat wide angle so the opening at the bottom is not too narrow. Tape numbers 3 and 4 in the same fashion to the card stock as well and repeat all the way through 10 (see images above).

**9.** Once all 10 pieces are taped to the cardstock, trim off any remaining cardstock.

**10.** The project is now complete. View sample images below to see how different pictures emerge based on the angle from which the project is seen.