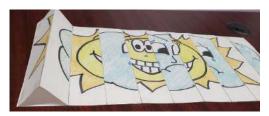

### Perspective Project Craft Instructions

**7.** Lay out the strip of 10 taped pieces on top of the long piece of card stock and angle strips 1 and 2 to a triangle position (see images below).

**8.** Tape the bottom corners of 1 and 2 to the cardstock and angle numbers 3 and 4. Make sure they are at a somewhat wide angle so the opening at the bottom is not too narrow. Tape numbers 3 and 4 in the same fashion to the card stock as well and repeat all the way through 10 (see images above).

**9.** Once all 10 pieces are taped to the cardstock, trim off any remaining cardstock.

**10.** The project is now complete. View sample images below to see how different pictures emerge based on the angle from which the project is seen.