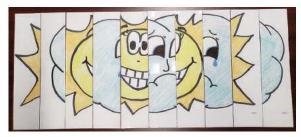

- **3.** Cut apart the sections in both images and place them side by side in numerical order 1-10 (see image).
- 4. Starting with sections 1 and 2, tape the top, middle and bottom of each strip together, leaving a small space in between each one and erase the numbers on top (see image).