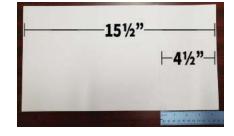

- **5.** Take one of the two remaining sheets of cardstock and cut off 4 ½ inches.
- **6.** Tape the 4 ½ inch piece to the last sheet of cardstock, creating one long sheet measuring 15 ½ inches.