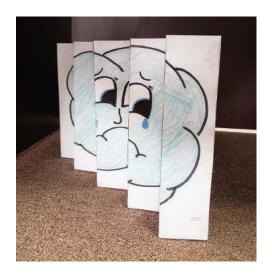

**9.** Once all 10 pieces are taped to the cardstock, trim off any remaining cardstock.

**10.** The project is now complete. View sample images below to see how different pictures emerge based on the angle from which the project is seen.