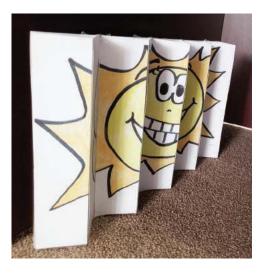

**9.** Once all 10 pieces are taped to the cardstock, trim off any remaining cardstock.

**10.** The project is now complete. View sample images below to see how different pictures emerge based on the angle from which the project is seen.